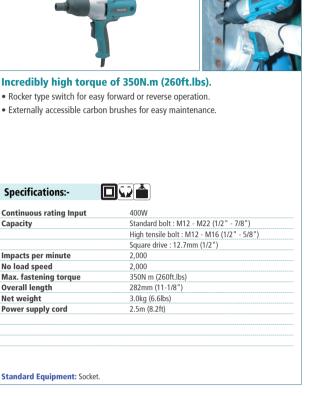

## Powerful torque of 588N.m(441ft.lbs) for super-duty applications.

- Rocker type reversing switch for easy one handed forward or reverse operation.
- Slide handle adjusts 360degrees for operation convenience at any angle.
- Externally accessible carbon brushes for easy maintenance.

|                       | 115V / 220V 850W                           |
|-----------------------|--------------------------------------------|
|                       | 230-240V 620W                              |
| Capacity              | Standard bolt: M16 - M22 (5/8" - 7/8")     |
|                       | High tensile bolt: M16 - M20 (5/8" - 3/4") |
|                       | Square drive : 19mm (3/4")                 |
| mpacts per minute     | 1,600ipm                                   |
| No load speed         | 1,700rpm                                   |
| Max. fastening torque | 588N.m (441ft.lbs)                         |
| Overall length        | 327mm (12-7/8")                            |
| Net weight            | 5.6kg (12.3lbs)                            |
| Power supply cord     | 2.5m (8.2ft)                               |