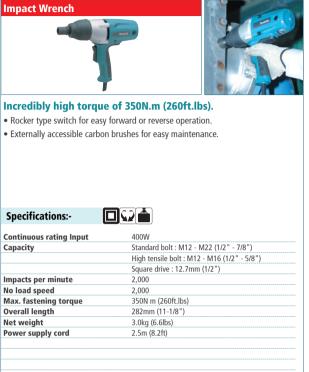

## Powerful torque of 588N.m(441ft.lbs) for super-duty applications.

- Rocker type reversing switch for easy one handed forward or reverse operation.
- Slide handle adjusts 360degrees for operation convenience at any angle.
- Externally accessible carbon brushes for easy maintenance.

|                       | 115V / 220V 850W                           |
|-----------------------|--------------------------------------------|
|                       | 230-240V 620W                              |
| Capacity              | Standard bolt: M16 - M22 (5/8" - 7/8")     |
|                       | High tensile bolt: M16 - M20 (5/8" - 3/4") |
|                       | Square drive : 19mm (3/4")                 |
| mpacts per minute     | 1,600ipm                                   |
| No load speed         | 1,700rpm                                   |
| Max. fastening torque | 588N.m (441ft.lbs)                         |
| Overall length        | 327mm (12-7/8")                            |
| Net weight            | 5.6kg (12.3lbs)                            |
| Power supply cord     | 2.5m (8.2ft)                               |