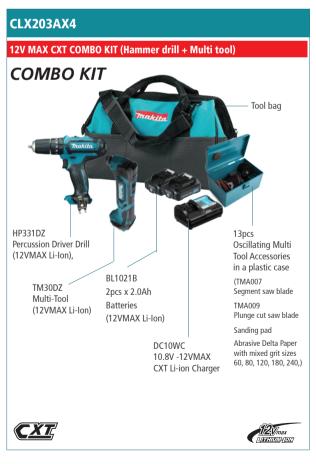

Pastita

TM3010CK

Multi Tool

Acc Pg. A089-098 459

HEAT GUN / LASERS

ons high cutting efficiency CLEANING • 12 angle setting of accessories at every 30° from 0° to 360° • Ergonomically designed rubberized grip provides more control and comfort. • Anti-restart function prevents accidental start-up. · Variable speed control by dial Specifications:-🌆 🔆 🛃 📚 6,000-20,000 Oscillations per minute (opm) 277x65x98mm (10-7/8"x2-9/16"x3-7/8") PNEUMATIC TOOLS Dimensions (L x W x H) 1.1kg (2.4lbs) Net weight GARDEN TOOLS Standard Equipment: Hex Wrench AVAILABLE VARIANTS 2.0Ah "Z" Version TM30DWAJ INCLUDES 2 BATTERIES / 1 CHARGER / MAKPAC CASE GENERATORS TM30DZ

(DOES NOT INCLUDE BATTERY / CHARGER OR CARRY CASE)