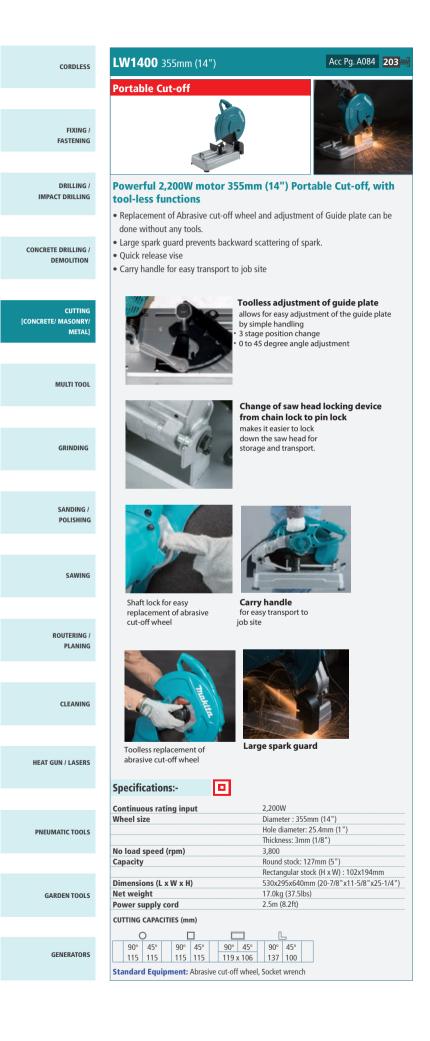

- Good reputation for pipe and angle iron cut-off work.
- Quick release vise for secure stock retention and fast repeated cut-offs.