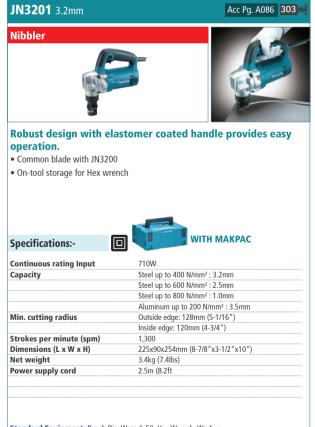

2</sup> : 0.8mm<br>Aluminum up to 200 N/mm <sup>2</sup> : 2.5mm<br>30mm (1-3/16")<br>4,000<br>255x74x146mm (10"x2-15/16"x5-3/4")<br>1.6kg (3.4lbs)                 |
| CUTTING<br>RETE/ MASONRY/<br>METAL]<br>MULTI TOOL | Continuous rating Input<br>Capacity<br>Min. cutting radius<br>Strokes per minute (spm)<br>Dimensions (L x W x H)<br>Net weight | 380W<br>Steel up to 400 N/mm <sup>2</sup> : 1.6mm<br>Steel up to 600 N/mm <sup>2</sup> : 1.2mm<br>Steel up to 800 N/mm <sup>2</sup> : 0.8mm<br>Aluminum up to 200 N/mm <sup>2</sup> : 2.5mm<br>30mm (1-3/16")<br>4,000<br>255x74x146mm (10"x2-15/16"x5-3/4")<br>1.6kg (3.4lbs)<br>2.5m (8.2ft) |



POLISHING



ROUTERING / PLANING

CLEANING

HEAT GUN / LASERS

PNEUMATIC TOOLS

GARDEN TOOLS

GENERATORS



Standard Equipment: Hex Wrench, Wrench, Punch, Die



Standard Equipment: Punch Die, Wrench 50, Hex Wrench, Washer.