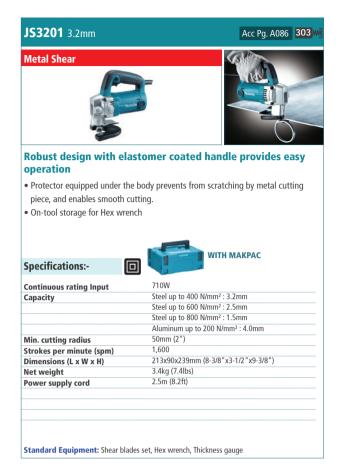

| CORDLESS                                          | <b>JS1602</b> 1.6mm (16Ga)                                                                                                     | Acc Pg. A086 459                                                                                                                                                                                                                                                                               |
|---------------------------------------------------|--------------------------------------------------------------------------------------------------------------------------------|------------------------------------------------------------------------------------------------------------------------------------------------------------------------------------------------------------------------------------------------------------------------------------------------|
|                                                   | Metal Shear                                                                                                                    |                                                                                                                                                                                                                                                                                                |
| FIXING /<br>FASTENING                             | <u>e</u>                                                                                                                       |                                                                                                                                                                                                                                                                                                |
| DRILLING /                                        | Slim motor housing an and better maneuveral                                                                                    | d rear cover provides more control                                                                                                                                                                                                                                                             |
|                                                   | Conveniently located slide sv                                                                                                  |                                                                                                                                                                                                                                                                                                |
| RETE DRILLING /                                   |                                                                                                                                |                                                                                                                                                                                                                                                                                                |
| DEMOLITION                                        |                                                                                                                                |                                                                                                                                                                                                                                                                                                |
| DEMOLITION                                        | Specifications:-                                                                                                               | ם                                                                                                                                                                                                                                                                                              |
| CUTTING                                           | Specifications:-                                                                                                               | 380W                                                                                                                                                                                                                                                                                           |
| CUTTING                                           |                                                                                                                                | 380W<br>Steel up to 400 N/mm² : 1.6mm                                                                                                                                                                                                                                                          |
| CUTTING<br>ETE/ MASONRY/                          | Continuous rating Input                                                                                                        | 380W<br>Steel up to 400 N/mm² : 1.6mm<br>Steel up to 600 N/mm² : 1.2mm                                                                                                                                                                                                                         |
| CUTTING<br>ETE/ MASONRY/                          | Continuous rating Input                                                                                                        | 380W<br>Steel up to 400 N/mm² : 1.6mm<br>Steel up to 600 N/mm² : 1.2mm<br>Steel up to 800 N/mm² : 0.8mm                                                                                                                                                                                        |
| CUTTING<br>ETE/ MASONRY/                          | Continuous rating Input                                                                                                        | 380W<br>Steel up to 400 N/mm² : 1.6mm<br>Steel up to 600 N/mm² : 1.2mm                                                                                                                                                                                                                         |
| CUTTING<br>ETE/ MASONRY/                          | Continuous rating Input<br>Capacity<br>Min. cutting radius<br>Strokes per minute (spm)                                         | 380W<br>Steel up to 400 N/mm <sup>2</sup> : 1.6mm<br>Steel up to 600 N/mm <sup>2</sup> : 1.2mm<br>Steel up to 800 N/mm <sup>2</sup> : 0.8mm<br>Aluminum up to 200 N/mm <sup>2</sup> : 2.5mm<br>30mm (1-3/16")<br>4,000                                                                         |
| CUTTING<br>IETE/ MASONRY/<br>METAL]               | Continuous rating Input<br>Capacity<br>Min. cutting radius<br>Strokes per minute (spm)<br>Dimensions (L x W x H)               | 380W<br>Steel up to 400 N/mm <sup>2</sup> : 1.6mm<br>Steel up to 600 N/mm <sup>2</sup> : 1.2mm<br>Steel up to 800 N/mm <sup>2</sup> : 0.8mm<br>Aluminum up to 200 N/mm <sup>2</sup> : 2.5mm<br>30mm (1-3/16")<br>4,000<br>255x74x146mm (10"x2-15/16"x5-3/4")                                   |
| CUTTING<br>EETE/ MASONRY/<br>METAL]               | Continuous rating Input<br>Capacity<br>Min. cutting radius<br>Strokes per minute (spm)<br>Dimensions (L x W x H)<br>Net weight | 380W<br>Steel up to 400 N/mm <sup>2</sup> : 1.6mm<br>Steel up to 600 N/mm <sup>2</sup> : 1.2mm<br>Steel up to 800 N/mm <sup>2</sup> : 0.8mm<br>Aluminum up to 200 N/mm <sup>2</sup> : 2.5mm<br>30mm (1-3/16")<br>4,000<br>255x74x146mm (10"x2-15/16"x5-3/4")<br>1.6kg (3.4lbs)                 |
| CUTTING<br>RETE/ MASONRY/<br>METAL]               | Continuous rating Input<br>Capacity<br>Min. cutting radius<br>Strokes per minute (spm)<br>Dimensions (L x W x H)               | 380W<br>Steel up to 400 N/mm <sup>2</sup> : 1.6mm<br>Steel up to 600 N/mm <sup>2</sup> : 1.2mm<br>Steel up to 800 N/mm <sup>2</sup> : 0.8mm<br>Aluminum up to 200 N/mm <sup>2</sup> : 2.5mm<br>30mm (1-3/16")<br>4,000<br>255x74x146mm (10"x2-15/16"x5-3/4")                                   |
| CUTTING<br>RETE/ MASONRY/<br>METAL]               | Continuous rating Input<br>Capacity<br>Min. cutting radius<br>Strokes per minute (spm)<br>Dimensions (L x W x H)<br>Net weight | 380W<br>Steel up to 400 N/mm <sup>2</sup> : 1.6mm<br>Steel up to 600 N/mm <sup>2</sup> : 1.2mm<br>Steel up to 800 N/mm <sup>2</sup> : 0.8mm<br>Aluminum up to 200 N/mm <sup>2</sup> : 2.5mm<br>30mm (1-3/16")<br>4,000<br>255x74x146mm (10"x2-15/16"x5-3/4")<br>1.6kg (3.4lbs)                 |
| CUTTING<br>RETE/ MASONRY/<br>METAL]<br>MULTI TOOL | Continuous rating Input<br>Capacity<br>Min. cutting radius<br>Strokes per minute (spm)<br>Dimensions (L x W x H)<br>Net weight | 380W<br>Steel up to 400 N/mm <sup>2</sup> : 1.6mm<br>Steel up to 600 N/mm <sup>2</sup> : 1.2mm<br>Steel up to 800 N/mm <sup>2</sup> : 0.8mm<br>Aluminum up to 200 N/mm <sup>2</sup> : 2.5mm<br>30mm (1-3/16")<br>4,000<br>255x74x146mm (10"x2-15/16"x5-3/4")<br>1.6kg (3.4lbs)<br>2.5m (8.2ft) |