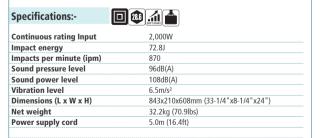

| Specifications:- |  |
|------------------|--|
|                  |  |

| Continuous rating Input  | 2,000W                             |
|--------------------------|------------------------------------|
| Impact energy            | 71.4J                              |
| Impacts per minute (ipm) | 870                                |
| Sound pressure level     | 95dB(A)                            |
| Sound power level        | 106dB(A)                           |
| Vibration level          | 14.0m/s²                           |
| Dimensions (L x W x H)   | 843x210x608mm (33-1/4"x8-1/4"x24") |
| Net weight               | 30.1kg (66.4lbs)                   |
| Power supply cord        | 5.0m (16.4ft)                      |