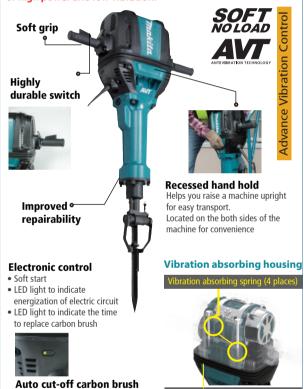

## Highest-in-class demolition power with AVT (Anti-Vibration Technology)

- Counter weight mechanism and vibration absorbing housing helps to reduce vibration
- Suppression of motor speed during no-load reduces vibration of tool body when idling.
- Soft start for suppressing start-up reaction.
- Soft grip provides more control and less hand fatigue.

The first electric breakers from Makita that are equipped with vibration absorbing housing providing a practical combination of high power and low vibration.

Standard Equipment: Bull point, Hex wrench.