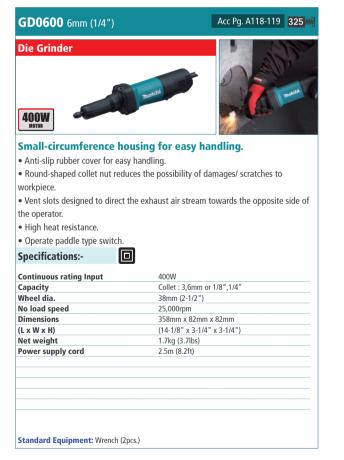

## Acc Pg. A118-119 325 GD0602 6mm (1/4") SAWING Die Grinder ROUTERING / PLANING 400W Compact body with short nose. • Anti-slip rubber cover for easy handling. • Round-shaped collet nut reduces the possibility of damages/scratches to the CLEANING workpiece. • Switch lever conveniently located for one hand operation. • Vent slots designed to direct the exhaust air stream towards the opposite side of the operator. HEAT GUN / LASERS Specifications:-Continuous rating Input 400W Collet : 6mm or 1/4" Capacity Wheel dia 38mm (1-1/2") PNEUMATIC TOOLS No load speed (rpm) 25.000 264 x 82 x 82mm Dimensions (L x W x H) (10-3/8" x 3-1/4" x 3-1/4") Net weight 1.4kg (3.2lbs) Power supply cord 2.5m (8.2ft) GARDEN TOOLS GENERATORS Standard Equipment: Wrench (2pcs.)