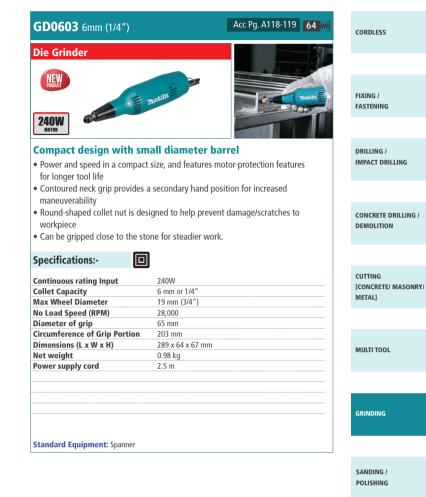

| 906 6mm (1/4")                                                                       | Acc Pg. A118-119 64                                                                             |
|--------------------------------------------------------------------------------------|-------------------------------------------------------------------------------------------------|
| Die Grinder<br>240W                                                                  |                                                                                                 |
|                                                                                      | llod Grinding operations                                                                        |
| • •                                                                                  | lled Grinding operations.                                                                       |
| <ul> <li>Ideal for light, precision grindi</li> </ul>                                | 5                                                                                               |
| <ul> <li>Palm-sized grinder for multi-a</li> </ul>                                   | pplications.                                                                                    |
| • High speed (25,000rpm) for m                                                       | aximum production.                                                                              |
| 5                                                                                    |                                                                                                 |
|                                                                                      |                                                                                                 |
| Specifications:-                                                                     |                                                                                                 |
| Continuous rating Input                                                              | 240W                                                                                            |
| Continuous rating Input                                                              | 240W                                                                                            |
| Capacity                                                                             | Collet : 6mm or 1/4"                                                                            |
| Continuous rating Input                                                              | 240W                                                                                            |
| Capacity                                                                             | Collet : 6mm or 1/4"                                                                            |
| No load speed                                                                        | 25,000rpm                                                                                       |
| Continuous rating Input                                                              | 240W                                                                                            |
| Capacity                                                                             | Collet : 6mm or 1/4"                                                                            |
| No load speed                                                                        | 25,000rpm                                                                                       |
| Overall length                                                                       | 283mm (11-1/8")                                                                                 |
| Continuous rating Input                                                              | 240W                                                                                            |
| Capacity                                                                             | Collet : 6mm or 1/4"                                                                            |
| No load speed                                                                        | 25,000rpm                                                                                       |
| Continuous rating Input                                                              | 240W                                                                                            |
| Capacity                                                                             | Collet : 6mm or 1/4"                                                                            |
| No load speed                                                                        | 25,000rpm                                                                                       |
| Overall length                                                                       | 283mm (11-1/8")                                                                                 |
| Net weight                                                                           | 0.94kg (2.1lbs)                                                                                 |
| Continuous rating Input                                                              | 240W                                                                                            |
| Capacity                                                                             | Collet : 6mm or 1/4"                                                                            |
| No load speed                                                                        | 25,000rpm                                                                                       |
| Overall length                                                                       | 283mm (11-1/8")                                                                                 |
| Net weight                                                                           | 0.94kg (2.1lbs)                                                                                 |
| Continuous rating Input                                                              | 240W                                                                                            |
| Capacity                                                                             | Collet : 6mm or 1/4"                                                                            |
| No load speed                                                                        | 25,000rpm                                                                                       |
| Overall length                                                                       | 283mm (11-1/8")                                                                                 |
| Net weight                                                                           | 0.94kg (2.1lbs)                                                                                 |
| Continuous rating Input                                                              | 240W                                                                                            |
| Capacity                                                                             | Collet : 6mm or 1/4"                                                                            |
| No load speed                                                                        | 25,000rpm                                                                                       |
| Overall length                                                                       | 283mm (11-1/8")                                                                                 |
| Net weight                                                                           | 0.94kg (2.1lbs)                                                                                 |
| Continuous rating Input                                                              | 240W                                                                                            |
| Capacity                                                                             | Collet : 6mm or 1/4"                                                                            |
| No load speed                                                                        | 25,000rpm                                                                                       |
| Overall length                                                                       | 283mm (11-1/8")                                                                                 |
| Net weight                                                                           | 0.94kg (2.1lbs)                                                                                 |
| Continuous rating Input                                                              | 240W                                                                                            |
| Capacity                                                                             | Collet : 6mm or 1/4"                                                                            |
| No load speed                                                                        | 25,000rpm                                                                                       |
| Overall length                                                                       | 283mm (11-1/8")                                                                                 |
| Net weight                                                                           | 0.94kg (2.1lbs)                                                                                 |
| Continuous rating Input                                                              | 240W                                                                                            |
| Capacity                                                                             | Collet : 6mm or 1/4"                                                                            |
| No load speed                                                                        | 25,000rpm                                                                                       |
| Overall length                                                                       | 283mm (11-1/8")                                                                                 |
| Net weight                                                                           | 0.94kg (2.1lbs)                                                                                 |
| Continuous rating Input                                                              | 240W                                                                                            |
| Capacity                                                                             | Collet : 6mm or 1/4"                                                                            |
| No load speed                                                                        | 25,000rpm                                                                                       |
| Overall length                                                                       | 283mm (11-1/8")                                                                                 |
| Net weight                                                                           | 0.94kg (2.1lbs)                                                                                 |
| Continuous rating Input<br>Capacity<br>No load speed<br>Overall length<br>Net weight | 240W<br>Collet : 6mm or 1/4"<br>25,000rpm<br>283mm (11-1/8")<br>0.94kg (2.1lbs)<br>2.5m (8.2ft) |