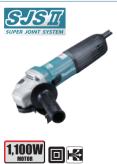

## 1,100W ٥ĸ

| Angle Grinder -                              | Acc Pg. A097-123 325                                   |                                                |  |
|----------------------------------------------|--------------------------------------------------------|------------------------------------------------|--|
|                                              | 9563HZ 100mm (4")                                      | 9565HZ 125mm (5")                              |  |
|                                              |                                                        |                                                |  |
| Continuous rating input                      | 1,100W                                                 | 1,100W                                         |  |
| Wheel Diameter                               | 100 mm (4")                                            | 125 mm (5 ")                                   |  |
| No Load Speed (RPM)                          | 12,000                                                 | 12,000                                         |  |
| Vibration Level                              | Surface Grinding: 5.5 m/s <sup>2</sup>                 | Surface Grinding with                          |  |
|                                              | Anti-Vibration Side Grip: 7.5 m/s <sup>2</sup>         | Anti-Vibration Side Grip: 7.5 m/s <sup>2</sup> |  |
|                                              | Disc Sanding: 2.5 m/s <sup>2</sup> or less             | Disc Sanding: 2.5 m/s <sup>2</sup> or less     |  |
| Sound Pressure Level                         | 85 dB(A)                                               | 84 dB(A)                                       |  |
| Sound Power Level                            | 96 dB(A)                                               | 95 dB(A)                                       |  |
| Dimensions                                   | 299x120x103 mm                                         | 299x139x103 mm                                 |  |
| (L x W x H)                                  | (11-3/4"x4-3/4"x4 ")                                   | (11-3/4"x5-1/2"x4")                            |  |
| Net weight                                   | 2.1 kg (4.6 lbs.)                                      | 2.3 kg (5.1 lbs)                               |  |
| Power supply cord                            | 2.5 m (8.2 ft)                                         | 2.5 m (8.2 ft)                                 |  |
| High 1,100W power • Super Joint System abso  | anti-dust motor.<br>rbs shock caused by accidental whe | el lock and protects gears.                    |  |
| <ul> <li>Housing shape is easy to</li> </ul> | grip because of internal Brush Hold                    | lers.                                          |  |
| Labyrinth construction set                   | eals motor and bearings from contain                   | mination.                                      |  |
| Standard Equipment: Lock                     | 5                                                      |                                                |  |