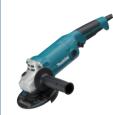

GA6010 150mm (6")

Surface Grinding: 9.5 m/s<sup>2</sup>

Disc Sanding: 2.5 m/s<sup>2</sup>

356x169x112 mm

1.050W 150 mm (6")

10.000

90 dB(A) 101 dB(A)

2.7 kg

## 1050W 🛛 🗟

**High durability** • Large trigger switch (GA5011)

Continuous rating input

Wheel Diameter No Load Speed (RPM)

Vibration Level

Net weight

Sound Pressure Level

Dimensions (L x W x H)

Sound Power Level

Power supply cord

• Switch with easy-to-operate single-finger trigger. (GA5010, GA6010)

Angle Grinder - 1,100W (Slide Switch) (SJS II)

• Lightweight at only 2.6kg.

• High dust-proof construction.

• Ergonomically designed handle with rubberized grip provides more control and comfort.

Angle Grinder - 1,050W (Large Trigger Switch) (Finger Trigger Switch)

**GA5011** 125mm (5")

Surface Grinding: 13.5 m/s<sup>2</sup>