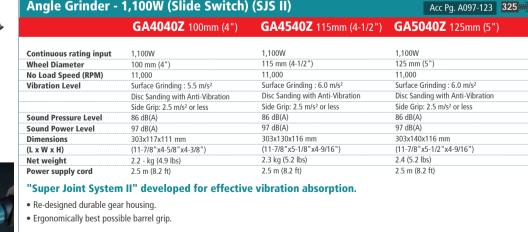

• Super Joint System abso  | anti-dust motor.<br>rbs shock caused by accidental whe | el lock and protects gears.                    |  |
| <ul> <li>Housing shape is easy to</li> </ul> | grip because of internal Brush Hold                    | lers.                                          |  |
| Labyrinth construction set                   | eals motor and bearings from contain                   | mination.                                      |  |
| Standard Equipment: Lock                     | 5                                                      |                                                |  |

GA5010 125mm (5")

Surface Grinding: 9.5 m/s<sup>2</sup>

Disc Sanding: 2.5 m/s<sup>2</sup> or less

1,050W

12,000

89 dB(A)

100 dB(A)

2.6 kg

2.5 m

356x139x112 mm

. 125 mm (5")





Standard Equipment: Lock Nut Wrench, Grip.

## GARDEN TOOLS

CLEANING

HEAT GUN / LASERS

PNEUMATIC TOOLS

GENERATORS