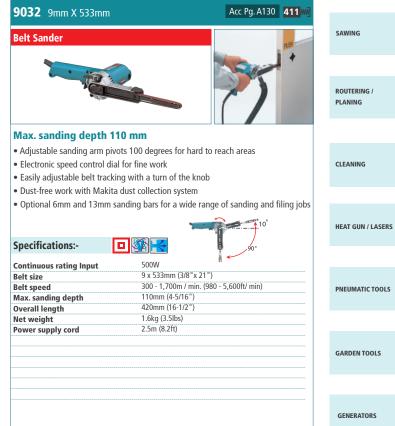

| SA7000C 180mm (7")                                                                                                                                                                                   |                                                                                                                                                                                                                                                                              |
|------------------------------------------------------------------------------------------------------------------------------------------------------------------------------------------------------|------------------------------------------------------------------------------------------------------------------------------------------------------------------------------------------------------------------------------------------------------------------------------|
| Angle Sander                                                                                                                                                                                         |                                                                                                                                                                                                                                                                              |
| Powerful 1.600W moto                                                                                                                                                                                 | or delivers outstanding performance                                                                                                                                                                                                                                          |
| for industrial use                                                                                                                                                                                   | 51                                                                                                                                                                                                                                                                           |
|                                                                                                                                                                                                      | variation of the protect from everybooting                                                                                                                                                                                                                                   |
| Motor has outstanding heat                                                                                                                                                                           |                                                                                                                                                                                                                                                                              |
| 5                                                                                                                                                                                                    | t resistance to protect from overheating                                                                                                                                                                                                                                     |
| Speed control dial allows yo                                                                                                                                                                         | to adjust maximum speed in 6 stages from 1,500                                                                                                                                                                                                                               |
| • Speed control dial allows yo to 4,000rpm                                                                                                                                                           | ou to adjust maximum speed in 6 stages from 1,500                                                                                                                                                                                                                            |
| Speed control dial allows yo                                                                                                                                                                         | ou to adjust maximum speed in 6 stages from 1,500                                                                                                                                                                                                                            |
| <ul> <li>Speed control dial allows yo<br/>to 4,000rpm</li> <li>Variable speed trigger switc</li> </ul>                                                                                               | ou to adjust maximum speed in 6 stages from 1,500                                                                                                                                                                                                                            |
| <ul> <li>Speed control dial allows yo<br/>to 4,000rpm</li> <li>Variable speed trigger switc</li> </ul>                                                                                               | ou to adjust maximum speed in 6 stages from 1,500<br>h for controlled sanding.                                                                                                                                                                                               |
| <ul> <li>Speed control dial allows yo<br/>to 4,000rpm</li> <li>Variable speed trigger switc</li> <li>Lightweight, reducing opera</li> </ul>                                                          | ou to adjust maximum speed in 6 stages from 1,500<br>h for controlled sanding.                                                                                                                                                                                               |
| <ul> <li>Speed control dial allows yo<br/>to 4,000rpm</li> <li>Variable speed trigger switc</li> <li>Lightweight, reducing opera</li> </ul>                                                          | bu to adjust maximum speed in 6 stages from 1,500<br>h for controlled sanding.<br>Itor fatique in continuous use.                                                                                                                                                            |
| <ul> <li>Speed control dial allows yo<br/>to 4,000rpm</li> <li>Variable speed trigger switc</li> <li>Lightweight, reducing opera</li> </ul> Specifications:-                                         | u to adjust maximum speed in 6 stages from 1,500<br>h for controlled sanding.<br>utor fatique in continuous use.                                                                                                                                                             |
| Speed control dial allows yo<br>to 4,000rpm     Variable speed trigger switc     Lightweight, reducing opera     Specifications:- Continuous rating Input Capacity                                   | u to adjust maximum speed in 6 stages from 1,500<br>h for controlled sanding.<br>ator fatique in continuous use.                                                                                                                                                             |
| Speed control dial allows you to 4,000rpm     Variable speed trigger switce     Lightweight, reducing opera     Specifications:- Continuous rating Input Capacity No load speed                      | <ul> <li>bu to adjust maximum speed in 6 stages from 1,500</li> <li>controlled sanding.</li> <li>stor fatique in continuous use.</li> <li>1,600W</li> <li>Abrasive disc : 180mm (7")</li> <li>Pad : 180mm (7")</li> <li>0-4,000rpm</li> </ul>                                |
| Speed control dial allows yo<br>to 4,000rpm     Variable speed trigger switc     Lightweight, reducing opera     Specifications:- Continuous rating Input Capacity                                   | <ul> <li>bu to adjust maximum speed in 6 stages from 1,500</li> <li>controlled sanding.</li> <li>ator fatique in continuous use.</li> <li>1,600W</li> <li>Abrasive disc : 180mm (7")</li> <li>Pad : 180mm (7")</li> <li>0-4,000rpm</li> <li>453mm x 170mm x 136mm</li> </ul> |
| Speed control dial allows yo<br>to 4,000rpm     Variable speed trigger switc<br>Lightweight, reducing opera     Specifications:-     Continuous rating Input<br>Capacity No load speed<br>Dimensions | u to adjust maximum speed in 6 stages from 1,500<br>h for controlled sanding.<br>tor fatique in continuous use.<br>1,600W<br>Abrasive disc : 180mm (7")<br>Pad : 180mm (7")<br>0-4,000rpm<br>453mm x 170mm x 136mm<br>(17-7/8" x 6-11/16" x 5-3/8"))                         |
| Speed control dial allows you to 4,000rpm     Variable speed trigger switce     Lightweight, reducing opera     Specifications:- Continuous rating Input Capacity No load speed                      | <ul> <li>bu to adjust maximum speed in 6 stages from 1,500</li> <li>controlled sanding.</li> <li>ator fatique in continuous use.</li> <li>1,600W</li> <li>Abrasive disc : 180mm (7")</li> <li>Pad : 180mm (7")</li> <li>0-4,000rpm</li> <li>453mm x 170mm x 136mm</li> </ul> |