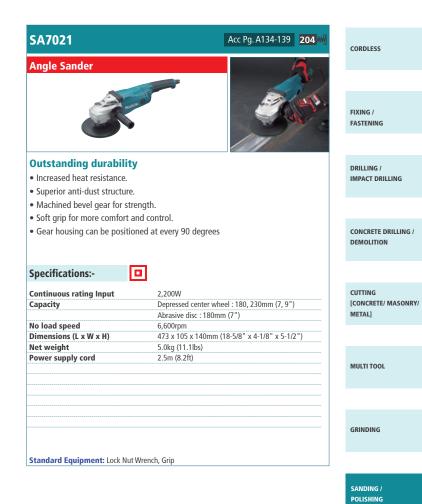

| SA7000C 180mm (7")                                                                                                                                                                                   |                                                                                                                                                                                                                                                                              |
|------------------------------------------------------------------------------------------------------------------------------------------------------------------------------------------------------|------------------------------------------------------------------------------------------------------------------------------------------------------------------------------------------------------------------------------------------------------------------------------|
| Angle Sander                                                                                                                                                                                         |                                                                                                                                                                                                                                                                              |
| Powerful 1.600W moto                                                                                                                                                                                 | or delivers outstanding performance                                                                                                                                                                                                                                          |
| for industrial use                                                                                                                                                                                   | 51                                                                                                                                                                                                                                                                           |
|                                                                                                                                                                                                      | variation of the protect from everybooting                                                                                                                                                                                                                                   |
| Motor has outstanding heat                                                                                                                                                                           |                                                                                                                                                                                                                                                                              |
| 5                                                                                                                                                                                                    | t resistance to protect from overheating                                                                                                                                                                                                                                     |
| Speed control dial allows yo                                                                                                                                                                         | to adjust maximum speed in 6 stages from 1,500                                                                                                                                                                                                                               |
| • Speed control dial allows yo to 4,000rpm                                                                                                                                                           | ou to adjust maximum speed in 6 stages from 1,500                                                                                                                                                                                                                            |
| Speed control dial allows yo                                                                                                                                                                         | ou to adjust maximum speed in 6 stages from 1,500                                                                                                                                                                                                                            |
| <ul> <li>Speed control dial allows yo<br/>to 4,000rpm</li> <li>Variable speed trigger switc</li> </ul>                                                                                               | ou to adjust maximum speed in 6 stages from 1,500                                                                                                                                                                                                                            |
| <ul> <li>Speed control dial allows yo<br/>to 4,000rpm</li> <li>Variable speed trigger switc</li> </ul>                                                                                               | ou to adjust maximum speed in 6 stages from 1,500<br>h for controlled sanding.                                                                                                                                                                                               |
| <ul> <li>Speed control dial allows yo<br/>to 4,000rpm</li> <li>Variable speed trigger switc</li> <li>Lightweight, reducing opera</li> </ul>                                                          | ou to adjust maximum speed in 6 stages from 1,500<br>h for controlled sanding.                                                                                                                                                                                               |
| <ul> <li>Speed control dial allows yo<br/>to 4,000rpm</li> <li>Variable speed trigger switc</li> <li>Lightweight, reducing opera</li> </ul>                                                          | bu to adjust maximum speed in 6 stages from 1,500<br>h for controlled sanding.<br>Itor fatique in continuous use.                                                                                                                                                            |
| <ul> <li>Speed control dial allows yo<br/>to 4,000rpm</li> <li>Variable speed trigger switc</li> <li>Lightweight, reducing opera</li> </ul> Specifications:-                                         | u to adjust maximum speed in 6 stages from 1,500<br>h for controlled sanding.<br>utor fatique in continuous use.                                                                                                                                                             |
| Speed control dial allows yo<br>to 4,000rpm     Variable speed trigger switc     Lightweight, reducing opera     Specifications:- Continuous rating Input Capacity                                   | u to adjust maximum speed in 6 stages from 1,500<br>h for controlled sanding.<br>ator fatique in continuous use.                                                                                                                                                             |
| Speed control dial allows you to 4,000rpm     Variable speed trigger switce     Lightweight, reducing opera     Specifications:- Continuous rating Input Capacity No load speed                      | <ul> <li>bu to adjust maximum speed in 6 stages from 1,500</li> <li>controlled sanding.</li> <li>stor fatique in continuous use.</li> <li>1,600W</li> <li>Abrasive disc : 180mm (7")</li> <li>Pad : 180mm (7")</li> <li>0-4,000rpm</li> </ul>                                |
| Speed control dial allows yo<br>to 4,000rpm     Variable speed trigger switc     Lightweight, reducing opera     Specifications:- Continuous rating Input Capacity                                   | <ul> <li>bu to adjust maximum speed in 6 stages from 1,500</li> <li>controlled sanding.</li> <li>ator fatique in continuous use.</li> <li>1,600W</li> <li>Abrasive disc : 180mm (7")</li> <li>Pad : 180mm (7")</li> <li>0-4,000rpm</li> <li>453mm x 170mm x 136mm</li> </ul> |
| Speed control dial allows yo<br>to 4,000rpm     Variable speed trigger switc<br>Lightweight, reducing opera     Specifications:-     Continuous rating Input<br>Capacity No load speed<br>Dimensions | u to adjust maximum speed in 6 stages from 1,500<br>h for controlled sanding.<br>tor fatique in continuous use.<br>1,600W<br>Abrasive disc : 180mm (7")<br>Pad : 180mm (7")<br>0-4,000rpm<br>453mm x 170mm x 136mm<br>(17-7/8" x 6-11/16" x 5-3/8"))                         |
| Speed control dial allows you to 4,000rpm     Variable speed trigger switce     Lightweight, reducing opera     Specifications:- Continuous rating Input Capacity No load speed                      | <ul> <li>bu to adjust maximum speed in 6 stages from 1,500</li> <li>controlled sanding.</li> <li>ator fatique in continuous use.</li> <li>1,600W</li> <li>Abrasive disc : 180mm (7")</li> <li>Pad : 180mm (7")</li> <li>0-4,000rpm</li> <li>453mm x 170mm x 136mm</li> </ul> |