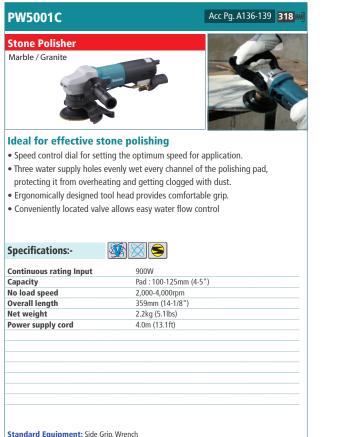

| SA7000C 180mm (7")                                                                                                                                                                                   |                                                                                                                                                                                                                                                                              |
|------------------------------------------------------------------------------------------------------------------------------------------------------------------------------------------------------|------------------------------------------------------------------------------------------------------------------------------------------------------------------------------------------------------------------------------------------------------------------------------|
| Angle Sander                                                                                                                                                                                         |                                                                                                                                                                                                                                                                              |
| Powerful 1.600W moto                                                                                                                                                                                 | or delivers outstanding performance                                                                                                                                                                                                                                          |
| for industrial use                                                                                                                                                                                   | 51                                                                                                                                                                                                                                                                           |
|                                                                                                                                                                                                      | variation of the protect from everybooting                                                                                                                                                                                                                                   |
| Motor has outstanding heat                                                                                                                                                                           |                                                                                                                                                                                                                                                                              |
| 5                                                                                                                                                                                                    | t resistance to protect from overheating                                                                                                                                                                                                                                     |
| Speed control dial allows yo                                                                                                                                                                         | to adjust maximum speed in 6 stages from 1,500                                                                                                                                                                                                                               |
| • Speed control dial allows yo to 4,000rpm                                                                                                                                                           | ou to adjust maximum speed in 6 stages from 1,500                                                                                                                                                                                                                            |
| Speed control dial allows yo                                                                                                                                                                         | ou to adjust maximum speed in 6 stages from 1,500                                                                                                                                                                                                                            |
| <ul> <li>Speed control dial allows yo<br/>to 4,000rpm</li> <li>Variable speed trigger switc</li> </ul>                                                                                               | ou to adjust maximum speed in 6 stages from 1,500                                                                                                                                                                                                                            |
| <ul> <li>Speed control dial allows yo<br/>to 4,000rpm</li> <li>Variable speed trigger switc</li> </ul>                                                                                               | ou to adjust maximum speed in 6 stages from 1,500<br>h for controlled sanding.                                                                                                                                                                                               |
| <ul> <li>Speed control dial allows yo<br/>to 4,000rpm</li> <li>Variable speed trigger switc</li> <li>Lightweight, reducing opera</li> </ul>                                                          | ou to adjust maximum speed in 6 stages from 1,500<br>h for controlled sanding.                                                                                                                                                                                               |
| <ul> <li>Speed control dial allows yo<br/>to 4,000rpm</li> <li>Variable speed trigger switc</li> <li>Lightweight, reducing opera</li> </ul>                                                          | bu to adjust maximum speed in 6 stages from 1,500<br>h for controlled sanding.<br>Itor fatique in continuous use.                                                                                                                                                            |
| <ul> <li>Speed control dial allows yo<br/>to 4,000rpm</li> <li>Variable speed trigger switc</li> <li>Lightweight, reducing opera</li> </ul> Specifications:-                                         | u to adjust maximum speed in 6 stages from 1,500<br>h for controlled sanding.<br>utor fatique in continuous use.                                                                                                                                                             |
| Speed control dial allows yo<br>to 4,000rpm     Variable speed trigger switc     Lightweight, reducing opera     Specifications:- Continuous rating Input Capacity                                   | u to adjust maximum speed in 6 stages from 1,500<br>h for controlled sanding.<br>ator fatique in continuous use.                                                                                                                                                             |
| Speed control dial allows you to 4,000rpm     Variable speed trigger switce     Lightweight, reducing opera     Specifications:- Continuous rating Input Capacity No load speed                      | <ul> <li>bu to adjust maximum speed in 6 stages from 1,500</li> <li>controlled sanding.</li> <li>stor fatique in continuous use.</li> <li>1,600W</li> <li>Abrasive disc : 180mm (7")</li> <li>Pad : 180mm (7")</li> <li>0-4,000rpm</li> </ul>                                |
| Speed control dial allows yo<br>to 4,000rpm     Variable speed trigger switc     Lightweight, reducing opera     Specifications:- Continuous rating Input Capacity                                   | <ul> <li>bu to adjust maximum speed in 6 stages from 1,500</li> <li>controlled sanding.</li> <li>ator fatique in continuous use.</li> <li>1,600W</li> <li>Abrasive disc : 180mm (7")</li> <li>Pad : 180mm (7")</li> <li>0-4,000rpm</li> <li>453mm x 170mm x 136mm</li> </ul> |
| Speed control dial allows yo<br>to 4,000rpm     Variable speed trigger switc<br>Lightweight, reducing opera     Specifications:-     Continuous rating Input<br>Capacity No load speed<br>Dimensions | u to adjust maximum speed in 6 stages from 1,500<br>h for controlled sanding.<br>tor fatique in continuous use.<br>1,600W<br>Abrasive disc : 180mm (7")<br>Pad : 180mm (7")<br>0-4,000rpm<br>453mm x 170mm x 136mm<br>(17-7/8" x 6-11/16" x 5-3/8"))                         |
| Speed control dial allows you to 4,000rpm     Variable speed trigger switce     Lightweight, reducing opera     Specifications:- Continuous rating Input Capacity No load speed                      | <ul> <li>bu to adjust maximum speed in 6 stages from 1,500</li> <li>controlled sanding.</li> <li>ator fatique in continuous use.</li> <li>1,600W</li> <li>Abrasive disc : 180mm (7")</li> <li>Pad : 180mm (7")</li> <li>0-4,000rpm</li> <li>453mm x 170mm x 136mm</li> </ul> |