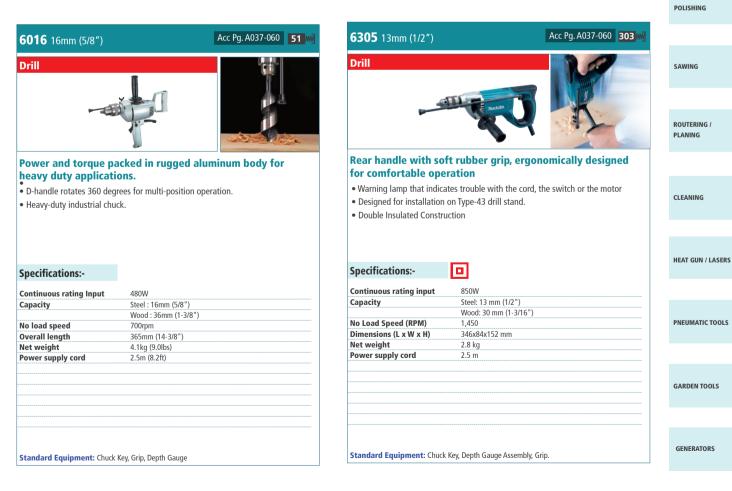

| <b>DS4011</b> 13mm (1/2")                                                                 | Acc Pg. A037-060 411 | DS5000 16mm (5/8")                                                                                                                                                                                | Acc Pg. A037-060 411 | CORDLESS                          |
|-------------------------------------------------------------------------------------------|----------------------|---------------------------------------------------------------------------------------------------------------------------------------------------------------------------------------------------|----------------------|-----------------------------------|
| Drill                                                                                     |                      | Drill                                                                                                                                                                                             |                      |                                   |
|                                                                                           |                      |                                                                                                                                                                                                   |                      | FIXING /<br>FASTENING             |
|                                                                                           | ALLER .              |                                                                                                                                                                                                   | ALLER.               |                                   |
| New aesthetic design.                                                                     |                      | <ul> <li>New aesthetic design with 16mm drilling capacity.</li> <li>High performance.</li> <li>Full 360 degree rotatable D-handle with 24 positive stops for multi-position operation.</li> </ul> |                      | DRILLING /                        |
| High performance.                                                                         |                      |                                                                                                                                                                                                   |                      | IMPACT DRILLING                   |
| • Full 360 degree rotatable D-handle with 24 positive stops for multi-position operation. |                      |                                                                                                                                                                                                   |                      |                                   |
|                                                                                           |                      |                                                                                                                                                                                                   |                      | CONCRETE DRILLING /<br>DEMOLITION |
| Specifications:-                                                                          |                      | Specifications:-                                                                                                                                                                                  |                      |                                   |
| Continuous rating Input 750W                                                              |                      | Continuous rating input 750W                                                                                                                                                                      |                      | CUTTING                           |
| Capacity Steel : 13mm                                                                     |                      | Capacity Steel: 16 m                                                                                                                                                                              | ım                   | [CONCRETE/ MASONR'<br>METAL]      |
| Wood : 36mm                                                                               |                      | Wood: 36 i                                                                                                                                                                                        | mm                   | METALJ                            |
| No load speed 600 rpm                                                                     |                      | No Load Speed (RPM) 600                                                                                                                                                                           |                      |                                   |
| Dimensions (L x W x H) 340 x 83 x 401                                                     | Imm                  | Dimensions (L x W x H) 348x83x40                                                                                                                                                                  | )1 mm                |                                   |
| Net weight 2.8kg                                                                          |                      | Net weight 3.0 kg                                                                                                                                                                                 |                      |                                   |
| Power supply cord 2.5m                                                                    |                      | Power supply cord 2.5 m                                                                                                                                                                           |                      | MULTI TOOL                        |
|                                                                                           |                      |                                                                                                                                                                                                   |                      |                                   |
|                                                                                           |                      |                                                                                                                                                                                                   |                      | GRINDING                          |
|                                                                                           |                      |                                                                                                                                                                                                   |                      |                                   |
| Standard Equipment: Chuck Key, Side Grip                                                  |                      | Standard Equipment: Chuck Key, Side Grip                                                                                                                                                          |                      |                                   |
|                                                                                           |                      |                                                                                                                                                                                                   |                      | SANDING /                         |