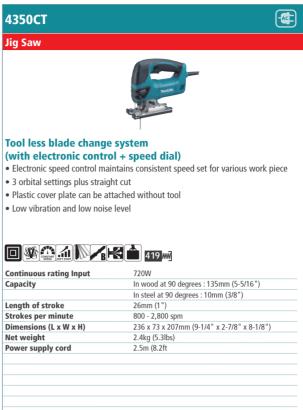

## **Tool less blade change system** (with electronic control + speed dial)

- Electronic speed control maintains consistent speed set for various work piece
- 3 orbital settings plus straight cut
- Plastic cover plate can be attached without tool
- Low vibration and low noise level
- Built-in LED job light for easy tracing of cutting line

| Continuous rating input  | 720W                                     |
|--------------------------|------------------------------------------|
| Capacity                 | Wood : 135mm (5-5/16")                   |
|                          | Steel : 10mm (3/8")                      |
| Length of stroke         | 26mm (1")                                |
| Strokes per minute (spm) | 800 - 2,800                              |
| Dimensions (L x W x H)   | 271x73x187mm (10-11/16"x 2-7/8"x 7-3/8") |
| Net weight               | 2.5kg (5.5lbs)                           |
| Power supply cord        | 2.5m (8.2ft)                             |
|                          |                                          |
|                          |                                          |
|                          |                                          |
|                          |                                          |
|                          |                                          |