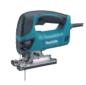

## Light duty model with continuous input 450W

- 3 orbital settings plus straight cutting
- Variable speed control dial (500-3,100 SPM) enables user to match the speed to the application for optimal cutting performance in a variety of materials.
- Through-the-body dust port provides optimal dust management with use of clear dust cover and vacuum.
- Bevel cuts to 45° right or left and positive stop at 90° for solid cutting performance