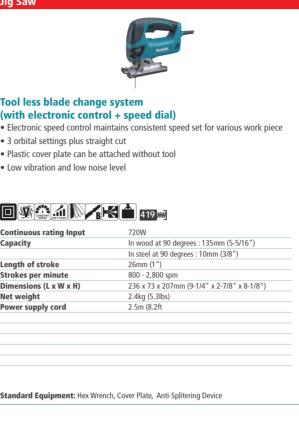

- Electronic speed control maintains consistent speed set for various work piece
- 3 orbital settings plus straight cut
- Built-in LED job light for easy tracing of cutting line.
- Ergonomically designed handle with soft grip provides more control and comfort.
- Low vibration and low noise level

| Canacity               | 1 1 100 1 435 (5.5(4.5))                    |
|------------------------|---------------------------------------------|
| Capacity               | In wood at 90 degrees : 135mm (5-5/16")     |
|                        | In steel at 90 degrees : 10mm (3/8")        |
| Length of stroke       | 26mm (1")                                   |
| Strokes per minute     | 800 - 2,800 spm                             |
| Dimensions (L x W x H) | 236 x 73 x 207mm (9-1/4" x 2-7/8" x 8-1/8") |
| Net weight             | 2.4kg (5.3lbs)                              |
| Power supply cord      | 2.5m (8.2ft                                 |
|                        |                                             |
|                        |                                             |
|                        |                                             |
|                        |                                             |

Standard Equipment: Hex Wrench, Cover Plate, Anti-Splitering Device

ROUTERS / PLANERS

MULTI-TOOL

4350FCT

Standard Equipment: Hex Wrench

Jig Saw