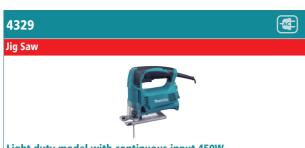

## Light duty model with continuous input 450W

- 3 orbital settings plus straight cutting
- Variable speed control dial (500-3,100 SPM) enables user to match the speed to the application for optimal cutting performance in a variety of materials.
- Through-the-body dust port provides optimal dust management with use of clear dust cover and vacuum.
- Bevel cuts to 45° right or left and positive stop at 90° for solid cutting performance