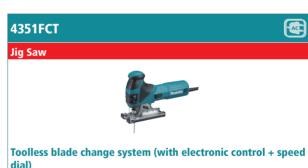

Standard Equipment: Hex Wrench, Cover Plate, Anti-Splitering Device

ROUTERS / PLANERS

MULTI-TOOL

4350FCT

Standard Equipment: Hex Wrench

Jig Saw

## **Tool less blade change system** (with electronic control + speed dial)

- Electronic speed control maintains consistent speed set for various work piece
- 3 orbital settings plus straight cut
- Plastic cover plate can be attached without tool
- Low vibration and low noise level
- Built-in LED job light for easy tracing of cutting line