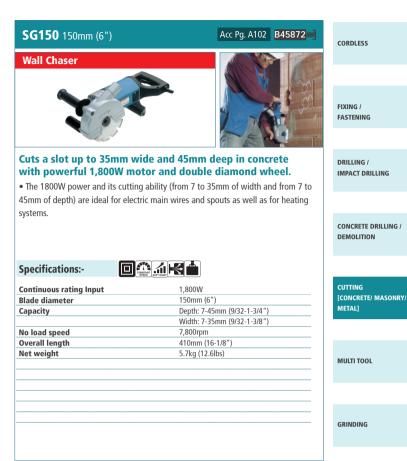

| SG1251J 125mm (5")                                                                                   | Acc Pg. A102 318                                 |
|------------------------------------------------------------------------------------------------------|--------------------------------------------------|
| Wall Chaser                                                                                          |                                                  |
| Clean, compact and comfe<br>• Ergonomically designed handle fi<br>• Improved trigger switch - operab |                                                  |
| handle.                                                                                              |                                                  |
| <ul> <li>Conveniently located front cover<br/>every cutting depth.</li> </ul>                        | efficiently prevents the dust from spreading, in |
|                                                                                                      | MAKPAC - Stackable & Interlocking Tool Case      |
| Continuous rating Input                                                                              | 1,400W                                           |
| Capacity                                                                                             | Depth : 0-30mm (0 - 1-3/16")                     |
|                                                                                                      | Width : 6-30mm (1/4 - 1-3/16")                   |
| Blade diameter                                                                                       | 125mm (5")                                       |
| No load speed (rpm)                                                                                  | 10,000                                           |
| Dimensions (L x W x H)                                                                               | 350x151x178mm (13-3/4"x5-15/16"x7")              |
| Net weight<br>Power supply cord                                                                      | 4.5kg (9.8lbs)<br>5.0m (16.4ft)                  |
|                                                                                                      |                                                  |
|                                                                                                      |                                                  |