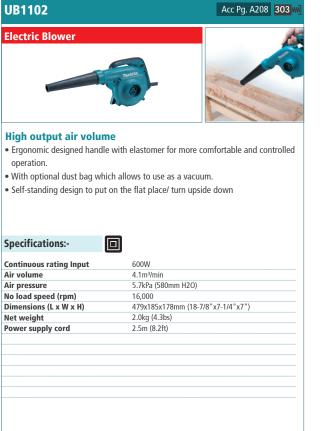

| UB100D                                                                              |                              | Acc Pg. A208        | UB1103                                                                                                                         | Acc Pg. A208 303                  |                                   |
|-------------------------------------------------------------------------------------|------------------------------|---------------------|--------------------------------------------------------------------------------------------------------------------------------|-----------------------------------|-----------------------------------|
| 12V MAX CXT Lithium-ion Cordless Blower                                             |                              |                     |                                                                                                                                | CORDLESS                          |                                   |
|                                                                                     |                              |                     | Electric Blower                                                                                                                |                                   | FIXING /<br>FASTENING             |
| Compact cordless Blower Powered by Slide Li-ion Battery of Makita's 12Vmax Platform |                              |                     | High output air volume<br>• Ergonomic designed handle with elastomer for more comfortable and controlled<br>operation.         |                                   | DRILLING /<br>IMPACT DRILLING     |
| Variable speed control by trigger     J air volume settings: Low, Medium, High      |                              |                     |                                                                                                                                | ich allows to use as a vacuum.    |                                   |
| Compact and lightweight design                                                      |                              |                     | <ul> <li>Self-standing design to put on the flat place/ turn upside down</li> <li>With variable speed control dial.</li> </ul> |                                   |                                   |
| Ergonomic soft grip                                                                 |                              |                     |                                                                                                                                |                                   | CONCRETE DRILLING /<br>DEMOLITION |
| Vacuum function - can be used as a vacuum with a dust bag.                          |                              |                     |                                                                                                                                |                                   | DEMOLITION                        |
| Specifications:-                                                                    | -3 🕸                         |                     |                                                                                                                                |                                   |                                   |
| Specifications:-<br>Blowing Force                                                   | Blowing Force                |                     | Specifications:-                                                                                                               |                                   |                                   |
| Max Air Volume                                                                      | 2.6 m <sup>3</sup> /min      |                     | Continuous rating Input                                                                                                        | 600W                              | CUTTING<br>[CONCRETE/ MASONRY     |
| Max Air Velocity                                                                    | 75 m/s                       |                     | Air volume                                                                                                                     | 0-4.1m³/min                       | [CONCRETE/ MASONRY/<br>METAL]     |
| Max Sealed Suction                                                                  | 4.0 kPa                      |                     | Air pressure                                                                                                                   | 0-5.7kPa (0-580mm H2O)            | Inc recj                          |
| No Load Speed (RPM)                                                                 | 0 - 15,800                   |                     | No load speed (rpm)                                                                                                            | 0-16,000                          |                                   |
| Run Time (min)                                                                      | High / Mid / Low             |                     | Dimensions (L x W x H)                                                                                                         | 479x185x178mm (18-7/8"x7-1/4"x7") |                                   |
| Noise K Factor                                                                      | 3 dB(A)                      |                     | Net weight                                                                                                                     | 2.0kg (4.3bs)                     |                                   |
| Vibration Level                                                                     |                              | 202 mm (with 4.0Ah) | Power supply cord                                                                                                              | 2.5m (8.2ft)                      | MULTI TOOL                        |
| Dimensions (L x W x H)                                                              | 2.5 m/s <sup>2</sup> or less |                     |                                                                                                                                |                                   |                                   |
| Net weight                                                                          | 1.9kg (with 4.               | .0Ah)               |                                                                                                                                |                                   |                                   |
| Standard Equipment: Ru                                                              | ubber Nozzle                 |                     |                                                                                                                                |                                   |                                   |
| AVAILABLE VARIANTS                                                                  |                              |                     |                                                                                                                                |                                   |                                   |
| 4.0Ah                                                                               | 2.0Ah                        | "Z" VARIANT         |                                                                                                                                |                                   | GRINDING                          |
| UB100D Z<br>TOOL ONLY<br>(DOES NOT INCLUDE BATTERY / CHARN                          |                              |                     | Standard Equipment: Nozzle assembly                                                                                            |                                   |                                   |
|                                                                                     | -                            |                     |                                                                                                                                | ,                                 | SANDING /<br>POLISHING            |
|                                                                                     |                              |                     |                                                                                                                                |                                   |                                   |

Standard Equipment: Nozzle assembly