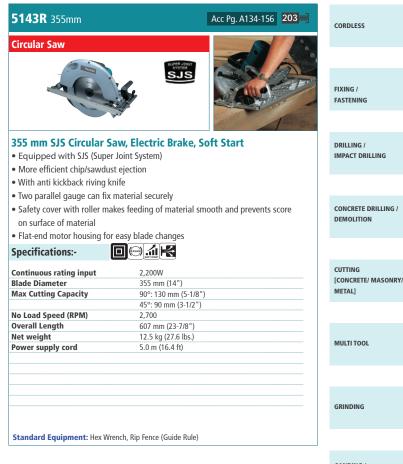

| Circular Saw                                                                                                         |                                                                                                                                                                          |
|----------------------------------------------------------------------------------------------------------------------|--------------------------------------------------------------------------------------------------------------------------------------------------------------------------|
| A hardworking saw wi<br>materials                                                                                    | ith the power to rip through most                                                                                                                                        |
|                                                                                                                      |                                                                                                                                                                          |
| <ul> <li>Sturdy steel safety cover wit</li> </ul>                                                                    | -                                                                                                                                                                        |
| <ul> <li>High rigidity of rugged steel</li> </ul>                                                                    |                                                                                                                                                                          |
| <ul> <li>Flat-end motor housing for each statement</li> </ul>                                                        | easy blade changes                                                                                                                                                       |
|                                                                                                                      |                                                                                                                                                                          |
|                                                                                                                      | OK                                                                                                                                                                       |
| Specifications:-                                                                                                     | ⊇K<br>220V: 2,000W / 127V: 1,650W                                                                                                                                        |
|                                                                                                                      | at 0 degrees : 85mm (3-3/8")                                                                                                                                             |
| Continuous rating Input                                                                                              | at 0 degrees : 85mm (3-3/8")<br>at 45 degrees : 60mm (2-3/8")                                                                                                            |
| Continuous rating Input<br>Capacity                                                                                  | at 0 degrees : 85mm (3-3/8")<br>at 45 degrees : 60mm (2-3/8")<br>at 50 degrees : 53mm (2-1/16")                                                                          |
| Continuous rating Input<br>Capacity<br>Blade diameter                                                                | at 0 degrees : 85mm (3-3/8")<br>at 45 degrees : 60mm (2-3/8")<br>at 50 degrees : 53mm (2-1/16")<br>235mm (9-1/4")                                                        |
| Continuous rating Input<br>Capacity<br>Blade diameter<br>Blade bore                                                  | at 0 degrees : 85mm (3-3/8")<br>at 45 degrees : 60mm (2-3/8")<br>at 50 degrees : 53mm (2-1/16")<br>235mm (9-1/4")<br>30 mm                                               |
| Continuous rating Input<br>Capacity<br>Blade diameter<br>Blade bore<br>No load speed                                 | at 0 degrees : 85mm (3-3/8")<br>at 45 degrees : 60mm (2-3/8")<br>at 50 degrees : 55mm (2-1/16")<br>235mm (9-1/4")<br>30 mm<br>4,100rpm                                   |
| Continuous rating Input<br>Capacity<br>Blade diameter<br>Blade bore<br>No load speed<br>Overall length               | at 0 degrees : 85mm (3-3/8")<br>at 45 degrees : 60mm (2-3/8")<br>at 50 degrees : 53mm (2-1/16")<br>235mm (9-1/4")<br>30 mm<br>4,100rpm<br>380mm (15")                    |
| Continuous rating Input<br>Capacity<br>Blade diameter<br>Blade bore<br>No load speed<br>Overall length<br>Net weight | at 0 degrees : 85mm (3-3/8")<br>at 45 degrees : 60mm (2-3/8")<br>at 50 degrees : 53mm (2-1/16")<br>235mm (9-1/4")<br>30 mm<br>4,100rpm<br>380mm (15")<br>7.2kg (15.9lbs) |
| Continuous rating Input<br>Capacity<br>Blade diameter<br>Blade bore<br>No load speed<br>Overall length<br>Net weight | at 0 degrees : 85mm (3-3/8")<br>at 45 degrees : 60mm (2-3/8")<br>at 50 degrees : 53mm (2-1/16")<br>235mm (9-1/4")<br>30 mm<br>4,100rpm<br>380mm (15")                    |
| Continuous rating Input<br>Capacity<br>Blade diameter<br>Blade bore<br>No load speed<br>Overall length<br>Net weight | at 0 degrees : 85mm (3-3/8")<br>at 45 degrees : 60mm (2-3/8")<br>at 50 degrees : 53mm (2-1/16")<br>235mm (9-1/4")<br>30 mm<br>4,100rpm<br>380mm (15")<br>7.2kg (15.9lbs) |
| Continuous rating Input<br>Capacity<br>Blade diameter<br>Blade bore<br>No load speed<br>Overall length<br>Net weight | at 0 degrees : 85mm (3-3/8")<br>at 45 degrees : 60mm (2-3/8")<br>at 50 degrees : 53mm (2-1/16")<br>235mm (9-1/4")<br>30 mm<br>4,100rpm<br>380mm (15")<br>7.2kg (15.9lbs) |
| Continuous rating Input<br>Capacity<br>Blade diameter<br>Blade bore<br>No load speed<br>Overall length<br>Net weight | at 0 degrees : 85mm (3-3/8")<br>at 45 degrees : 60mm (2-3/8")<br>at 50 degrees : 53mm (2-1/16")<br>235mm (9-1/4")<br>30 mm<br>4,100rpm<br>380mm (15")<br>7.2kg (15.9lbs) |
| Continuous rating Input<br>Capacity<br>Blade diameter                                                                | at 0 degrees : 85mm (3-3/8")<br>at 45 degrees : 60mm (2-3/8")<br>at 50 degrees : 53mm (2-1/16")<br>235mm (9-1/4")<br>30 mm<br>4,100rpm<br>380mm (15")<br>7.2kg (15.9lbs) |