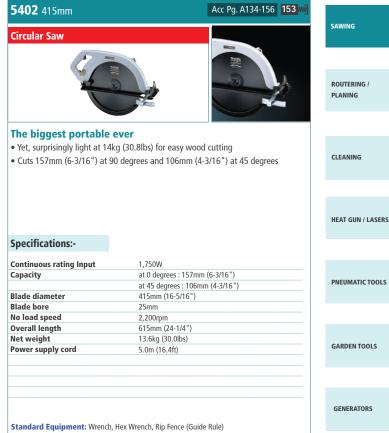

| Circular Saw                                                                                                         |                                                                                                                                                                          |
|----------------------------------------------------------------------------------------------------------------------|--------------------------------------------------------------------------------------------------------------------------------------------------------------------------|
| A hardworking saw wi<br>materials                                                                                    | ith the power to rip through most                                                                                                                                        |
|                                                                                                                      |                                                                                                                                                                          |
| <ul> <li>Sturdy steel safety cover wit</li> </ul>                                                                    | -                                                                                                                                                                        |
| <ul> <li>High rigidity of rugged steel</li> </ul>                                                                    |                                                                                                                                                                          |
| <ul> <li>Flat-end motor housing for each statement</li> </ul>                                                        | easy blade changes                                                                                                                                                       |
|                                                                                                                      |                                                                                                                                                                          |
|                                                                                                                      | OK                                                                                                                                                                       |
| Specifications:-                                                                                                     | ⊇K<br>220V: 2,000W / 127V: 1,650W                                                                                                                                        |
|                                                                                                                      | at 0 degrees : 85mm (3-3/8")                                                                                                                                             |
| Continuous rating Input                                                                                              | at 0 degrees : 85mm (3-3/8")<br>at 45 degrees : 60mm (2-3/8")                                                                                                            |
| Continuous rating Input<br>Capacity                                                                                  | at 0 degrees : 85mm (3-3/8")<br>at 45 degrees : 60mm (2-3/8")<br>at 50 degrees : 53mm (2-1/16")                                                                          |
| Continuous rating Input<br>Capacity<br>Blade diameter                                                                | at 0 degrees : 85mm (3-3/8")<br>at 45 degrees : 60mm (2-3/8")<br>at 50 degrees : 53mm (2-1/16")<br>235mm (9-1/4")                                                        |
| Continuous rating Input<br>Capacity<br>Blade diameter<br>Blade bore                                                  | at 0 degrees : 85mm (3-3/8")<br>at 45 degrees : 60mm (2-3/8")<br>at 50 degrees : 53mm (2-1/16")<br>235mm (9-1/4")<br>30 mm                                               |
| Continuous rating Input<br>Capacity<br>Blade diameter<br>Blade bore<br>No load speed                                 | at 0 degrees : 85mm (3-3/8")<br>at 45 degrees : 60mm (2-3/8")<br>at 50 degrees : 55mm (2-1/16")<br>235mm (9-1/4")<br>30 mm<br>4,100rpm                                   |
| Continuous rating Input<br>Capacity<br>Blade diameter<br>Blade bore<br>No load speed<br>Overall length               | at 0 degrees : 85mm (3-3/8")<br>at 45 degrees : 60mm (2-3/8")<br>at 50 degrees : 53mm (2-1/16")<br>235mm (9-1/4")<br>30 mm<br>4,100rpm<br>380mm (15")                    |
| Continuous rating Input<br>Capacity<br>Blade diameter<br>Blade bore<br>No load speed<br>Overall length<br>Net weight | at 0 degrees : 85mm (3-3/8")<br>at 45 degrees : 60mm (2-3/8")<br>at 50 degrees : 53mm (2-1/16")<br>235mm (9-1/4")<br>30 mm<br>4,100rpm<br>380mm (15")<br>7.2kg (15.9lbs) |
| Continuous rating Input<br>Capacity<br>Blade diameter<br>Blade bore<br>No load speed<br>Overall length<br>Net weight | at 0 degrees : 85mm (3-3/8")<br>at 45 degrees : 60mm (2-3/8")<br>at 50 degrees : 53mm (2-1/16")<br>235mm (9-1/4")<br>30 mm<br>4,100rpm<br>380mm (15")                    |
| Continuous rating Input<br>Capacity<br>Blade diameter<br>Blade bore<br>No load speed<br>Overall length<br>Net weight | at 0 degrees : 85mm (3-3/8")<br>at 45 degrees : 60mm (2-3/8")<br>at 50 degrees : 53mm (2-1/16")<br>235mm (9-1/4")<br>30 mm<br>4,100rpm<br>380mm (15")<br>7.2kg (15.9lbs) |
| Continuous rating Input<br>Capacity<br>Blade diameter<br>Blade bore<br>No load speed<br>Overall length<br>Net weight | at 0 degrees : 85mm (3-3/8")<br>at 45 degrees : 60mm (2-3/8")<br>at 50 degrees : 53mm (2-1/16")<br>235mm (9-1/4")<br>30 mm<br>4,100rpm<br>380mm (15")<br>7.2kg (15.9lbs) |
| Continuous rating Input<br>Capacity<br>Blade diameter<br>Blade bore<br>No load speed<br>Overall length<br>Net weight | at 0 degrees : 85mm (3-3/8")<br>at 45 degrees : 60mm (2-3/8")<br>at 50 degrees : 53mm (2-1/16")<br>235mm (9-1/4")<br>30 mm<br>4,100rpm<br>380mm (15")<br>7.2kg (15.9lbs) |
| Continuous rating Input<br>Capacity<br>Blade diameter                                                                | at 0 degrees : 85mm (3-3/8")<br>at 45 degrees : 60mm (2-3/8")<br>at 50 degrees : 53mm (2-1/16")<br>235mm (9-1/4")<br>30 mm<br>4,100rpm<br>380mm (15")<br>7.2kg (15.9lbs) |