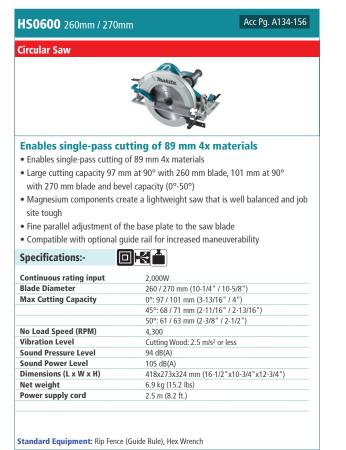

| Circular Saw                                                                                                         |                                                                                                                                                                          |
|----------------------------------------------------------------------------------------------------------------------|--------------------------------------------------------------------------------------------------------------------------------------------------------------------------|
| A hardworking saw wi<br>materials                                                                                    | ith the power to rip through most                                                                                                                                        |
|                                                                                                                      |                                                                                                                                                                          |
| <ul> <li>Sturdy steel safety cover wit</li> </ul>                                                                    | -                                                                                                                                                                        |
| <ul> <li>High rigidity of rugged steel</li> </ul>                                                                    |                                                                                                                                                                          |
| <ul> <li>Flat-end motor housing for each statement</li> </ul>                                                        | easy blade changes                                                                                                                                                       |
|                                                                                                                      |                                                                                                                                                                          |
|                                                                                                                      | OK                                                                                                                                                                       |
| Specifications:-                                                                                                     | ⊇K<br>220V: 2,000W / 127V: 1,650W                                                                                                                                        |
|                                                                                                                      | at 0 degrees : 85mm (3-3/8")                                                                                                                                             |
| Continuous rating Input                                                                                              | at 0 degrees : 85mm (3-3/8")<br>at 45 degrees : 60mm (2-3/8")                                                                                                            |
| Continuous rating Input<br>Capacity                                                                                  | at 0 degrees : 85mm (3-3/8")<br>at 45 degrees : 60mm (2-3/8")<br>at 50 degrees : 53mm (2-1/16")                                                                          |
| Continuous rating Input<br>Capacity<br>Blade diameter                                                                | at 0 degrees : 85mm (3-3/8")<br>at 45 degrees : 60mm (2-3/8")<br>at 50 degrees : 53mm (2-1/16")<br>235mm (9-1/4")                                                        |
| Continuous rating Input<br>Capacity<br>Blade diameter<br>Blade bore                                                  | at 0 degrees : 85mm (3-3/8")<br>at 45 degrees : 60mm (2-3/8")<br>at 50 degrees : 53mm (2-1/16")<br>235mm (9-1/4")<br>30 mm                                               |
| Continuous rating Input<br>Capacity<br>Blade diameter<br>Blade bore<br>No load speed                                 | at 0 degrees : 85mm (3-3/8")<br>at 45 degrees : 60mm (2-3/8")<br>at 50 degrees : 55mm (2-1/16")<br>235mm (9-1/4")<br>30 mm<br>4,100rpm                                   |
| Continuous rating Input<br>Capacity<br>Blade diameter<br>Blade bore<br>No load speed<br>Overall length               | at 0 degrees : 85mm (3-3/8")<br>at 45 degrees : 60mm (2-3/8")<br>at 50 degrees : 53mm (2-1/16")<br>235mm (9-1/4")<br>30 mm<br>4,100rpm<br>380mm (15")                    |
| Continuous rating Input<br>Capacity<br>Blade diameter<br>Blade bore<br>No load speed<br>Overall length<br>Net weight | at 0 degrees : 85mm (3-3/8")<br>at 45 degrees : 60mm (2-3/8")<br>at 50 degrees : 53mm (2-1/16")<br>235mm (9-1/4")<br>30 mm<br>4,100rpm<br>380mm (15")<br>7.2kg (15.9lbs) |
| Continuous rating Input<br>Capacity<br>Blade diameter<br>Blade bore<br>No load speed<br>Overall length<br>Net weight | at 0 degrees : 85mm (3-3/8")<br>at 45 degrees : 60mm (2-3/8")<br>at 50 degrees : 53mm (2-1/16")<br>235mm (9-1/4")<br>30 mm<br>4,100rpm<br>380mm (15")                    |
| Continuous rating Input<br>Capacity<br>Blade diameter<br>Blade bore<br>No load speed<br>Overall length<br>Net weight | at 0 degrees : 85mm (3-3/8")<br>at 45 degrees : 60mm (2-3/8")<br>at 50 degrees : 53mm (2-1/16")<br>235mm (9-1/4")<br>30 mm<br>4,100rpm<br>380mm (15")<br>7.2kg (15.9lbs) |
| Continuous rating Input<br>Capacity<br>Blade diameter<br>Blade bore<br>No load speed<br>Overall length<br>Net weight | at 0 degrees : 85mm (3-3/8")<br>at 45 degrees : 60mm (2-3/8")<br>at 50 degrees : 53mm (2-1/16")<br>235mm (9-1/4")<br>30 mm<br>4,100rpm<br>380mm (15")<br>7.2kg (15.9lbs) |
| Continuous rating Input<br>Capacity<br>Blade diameter<br>Blade bore<br>No load speed<br>Overall length<br>Net weight | at 0 degrees : 85mm (3-3/8")<br>at 45 degrees : 60mm (2-3/8")<br>at 50 degrees : 53mm (2-1/16")<br>235mm (9-1/4")<br>30 mm<br>4,100rpm<br>380mm (15")<br>7.2kg (15.9lbs) |
| Continuous rating Input<br>Capacity<br>Blade diameter                                                                | at 0 degrees : 85mm (3-3/8")<br>at 45 degrees : 60mm (2-3/8")<br>at 50 degrees : 53mm (2-1/16")<br>235mm (9-1/4")<br>30 mm<br>4,100rpm<br>380mm (15")<br>7.2kg (15.9lbs) |