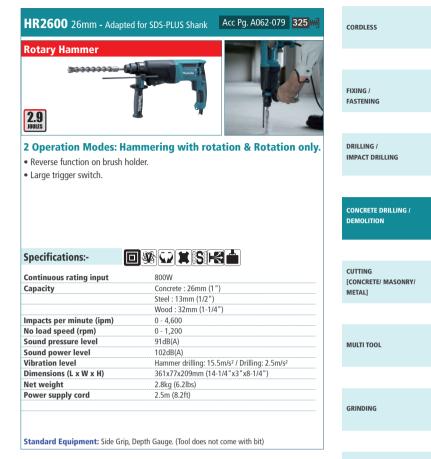

## o 🕸 🗘 🗰 Ski 📥

| Continuous rating input  | 800W                                                                   |  |
|--------------------------|------------------------------------------------------------------------|--|
| Capacity                 | Concrete : 26mm (1 ")                                                  |  |
|                          | Steel : 13mm (1/2")                                                    |  |
|                          | Wood : 32mm (1-1/4")                                                   |  |
| Impacts per minute (ipm) | 0-4,600                                                                |  |
| No load speed (rpm)      | 0-1,200                                                                |  |
| Sound pressure level     | 91dB(A)                                                                |  |
| Sound power level        | 102dB(A)                                                               |  |
| Vibration level          | Hammer drilling: 15.5m/s <sup>2</sup> / Chiseling: 9.5m/s <sup>2</sup> |  |
|                          | Drilling: 2.5m/s <sup>2</sup>                                          |  |
| Dimensions (L x W x H)   | 361x77x209mm (14-1/4"x3"x8-1/4")                                       |  |
| Net weight               | 2.8kg (6.2lbs)                                                         |  |
| Power supply cord        | 2.5m (8.2ft)                                                           |  |

Standard Equipment: Side Grip, Depth Gauge. (Tool does not come with bit)