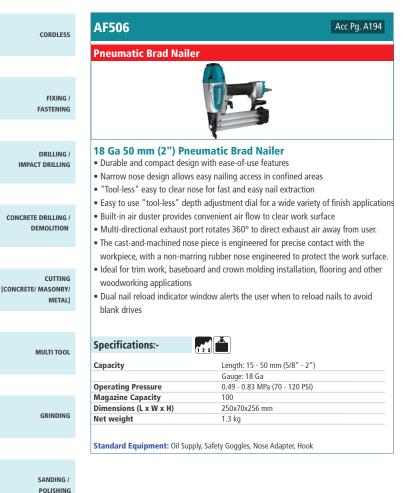

Low noise & Low recoil

Acc Pg. A194

 Ideal for installing fiber cement and wood shingle siding, sub-floor framing, exterior nailing, interior nailing, framing

| Specifications:-       |                                |
|------------------------|--------------------------------|
| Capacity               | Length: 38 - 65 mm             |
| Nail gauge             | Gauge: 2.3 - 2.5 mm            |
|                        | 70 - 120 psi                   |
| Operating Pressure     | 0.49 - 0.83 MPa (70 - 120 PSI) |
| Magazine Capacity      | 200 - 300                      |
| Dimensions (L x W x H) | 250x70x256 mm                  |
| Net weight             | 2.2 kg                         |

Standard Equipment: Safety Goggles, Nose Adapter, Hook, Hex Wrench

SAWING Pneumatic Micro Pi