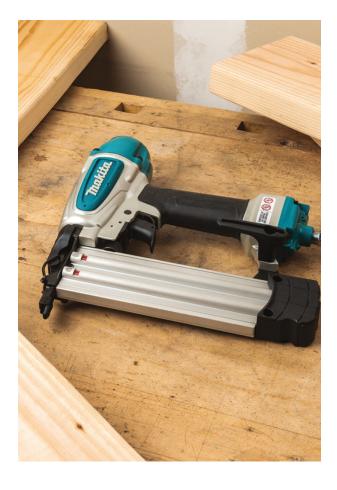

gazine Capacity      | 200 - 300                      |
| Dimensions (L x W x H) | 250x70x256 mm                  |
| Net weight             | 2.2 kg                         |

Standard Equipment: Safety Goggles, Nose Adapter, Hook, Hex Wrench

SAWING Pneumatic Micro Pinner ROUTERING / PLANING Precision and accuracy in every shot • Durable and lightweight die cast housing CLEANING Rubber handle • Uses 23 gauge pins from 15/32" to 1" (12 mm to 25 mm) HEAT GUN / LASERS **Specifications:-**K 65 PSIG (4.5 kgf / cm<sup>2</sup> G) **Operating air pressure** Pin size Gauge : 23 (0.63 mm) (0.025") Length : 12 - 25 mm (15/32" - 1") PNEUMATIC TOOLS Pin capacities 100 Overall length 240 mm (9.6") Net weight 0.9 kg (1.98 lbs) GARDEN TOOLS GENERATORS Standard Equipment: Oil Supply, Hex Wrench

AF201Z