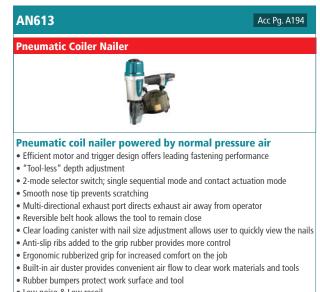

Low noise & Low recoil

Acc Pg. A194

 Ideal for installing fiber cement and wood shingle siding, sub-floor framing, exterior nailing, interior nailing, framing

| Specifications:-       |                                |
|------------------------|--------------------------------|
| Capacity               | Length: 38 - 65 mm             |
| Nail gauge             | Gauge: 2.3 - 2.5 mm            |
|                        | 70 - 120 psi                   |
| Operating Pressure     | 0.49 - 0.83 MPa (70 - 120 PSI) |
| Magazine Capacity      | 200 - 300                      |
| Dimensions (L x W x H) | 250x70x256 mm                  |
| Net weight             | 2.2 kg                         |

Standard Equipment: Safety Goggles, Nose Adapter, Hook, Hex Wrench

SAWING Pneumatic Micro Pinn